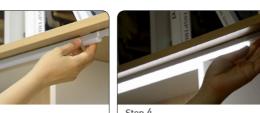

#### Installation Method

Assemble switch & lighting fixture

Step.3 Remove 3M Tape cover & attach fixture body on desired location

Attach magnet catches on fixture

Connect power & turn switch on