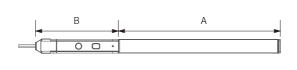

## Dimension

| Model Name    | Power<br>Input<br>(V) | Lamp<br>Power<br>(W) | A<br>(mm) | B<br>(mm) | C<br>(mm) |
|---------------|-----------------------|----------------------|-----------|-----------|-----------|
| Compact Shelf | AC220                 | 11.6                 | 560       | 90        | 20        |