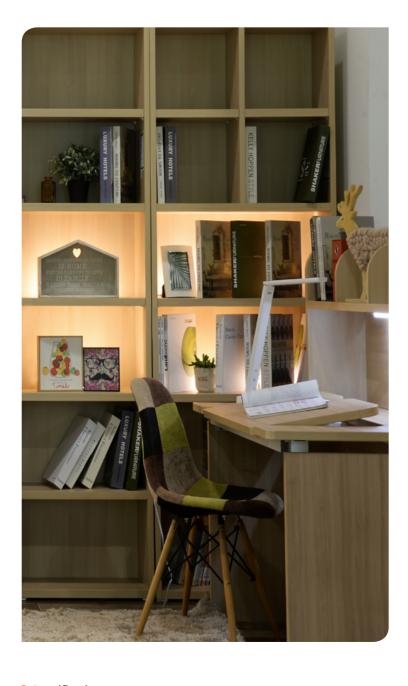

# Compact Shelf Light

Dynamic Desk lamp

Green Lighting, Long Life

- Various lighting staging enable
- Effective desk organization with fixture installation
- Easily installable on desks and shelves
- Focused on user's easy and effective usage

#### Installation Method

Assemble switch & lighting fixture

Step.3 Remove 3M Tape cover & attach fixture body on desired location

Attach magnet catches on fixture

Connect power & turn switch on