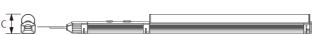

s easy and effective usage





## Specification

| Model Name                 | Power<br>Input | Lamp<br>Power | Efficiency | Color<br>Rendering | Available Color | Operating<br>Temperature |
|----------------------------|----------------|---------------|------------|--------------------|-----------------|--------------------------|
| Compact Shelf<br>Light-DDV | AC 220V        | 12W           | 80 lm/W    | Ra > 80            | 2,700 K~6,000 K | -10~40°C                 |

## Dimension

| Model Name    | Power<br>Input<br>(V) | Lamp<br>Power<br>(W) | A<br>(mm) | B<br>(mm) | C<br>(mm) |
|---------------|-----------------------|----------------------|-----------|-----------|-----------|
| Compact Shelf | AC220                 | 11.6                 | 560       | 90        | 20        |





## Characteristics



## Components



#### Installation Method



Assemble switch & lighting fixture



Step.3 Remove 3M Tape cover & attach fixture body on desired location



Attach magnet catches on fixture

Connect power & turn switch on

## User's Guide (Button)



#### Power On ıIII

Once button is pushed, light turns on as previously

Lighting mode is controllable for initial 30 seconds.



#### Study Mode Button

Mode is changeable as pushing button

① Reading (1,000 ~ 1,250 lux)

② Language (680 ~ 780 lux)

③ Creativity (500 ~ 600 lux) Mathematics (560 ~ 660 lux)

⑤ Resting



## Lighting Level Control Button

Lighting level is controllable through four different levels as pushing button Off > Full > 75% > 50% > 25%





Push any button once to turn off the light

168 169