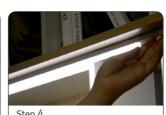

#### Installation Method

Assemble switch & lighting fixture

Step.3 Remove 3M Tape cover & attach fixture body on desired location

Attach magnet catches on fixture

Connect power & turn switch on