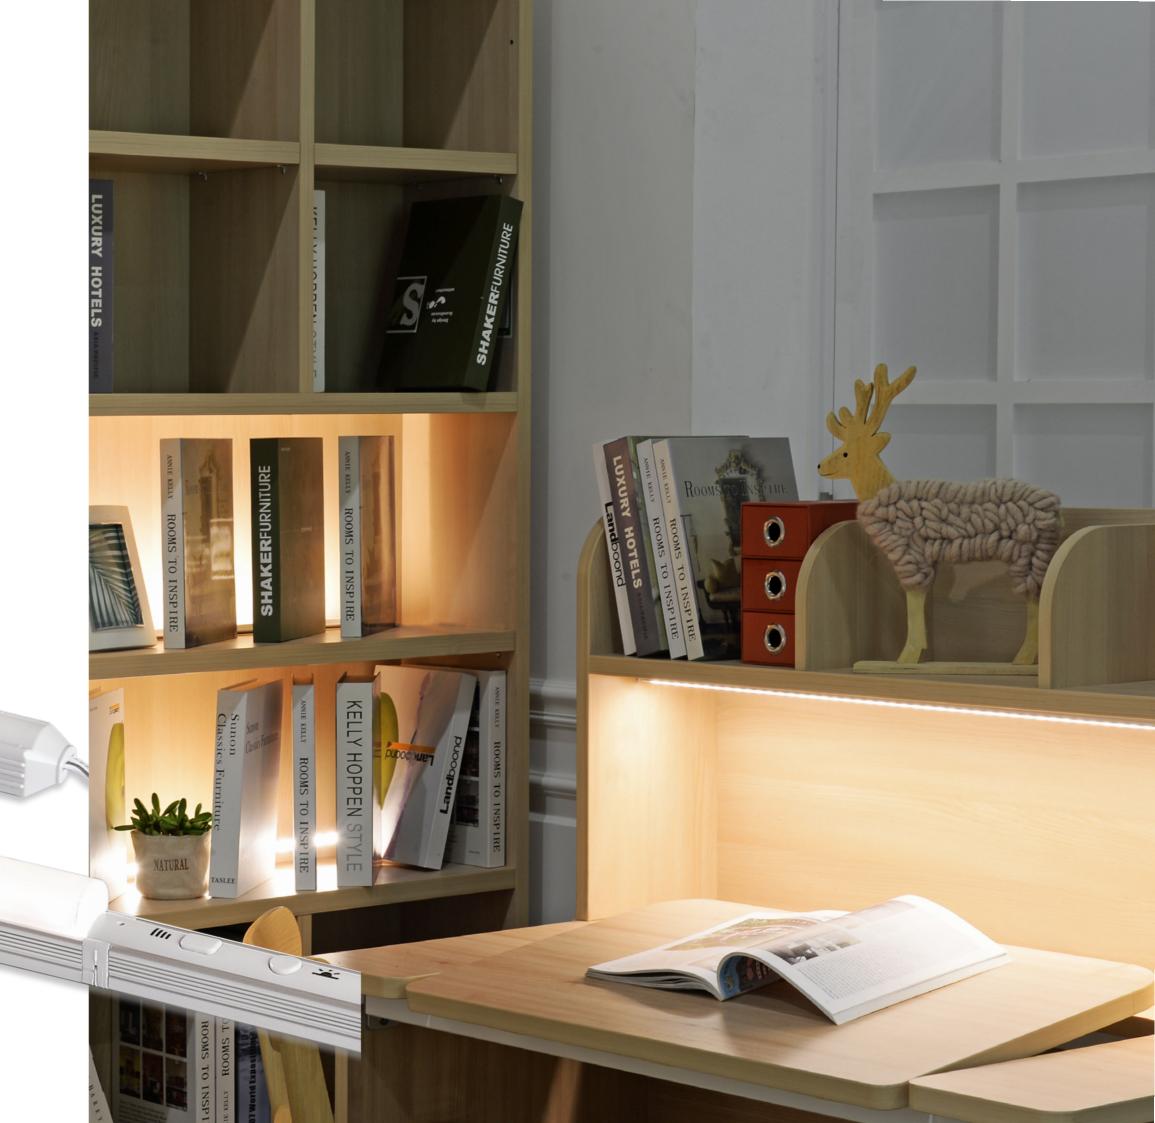

# Compact Shelf Light

Dynamic Desk lamp

Green Lighting, Long Life

- Various lighting staging enable
- Effective desk organization with fixture installation
- Easily installable on desks and shelves
- Focused on user's easy and effective usage

#### Installation Method

Assemble switch & lighting fixture

Step.3 Remove 3M Tape cover & attach fixture body on desired location

Attach magnet catches on fixture

Connect power & turn switch on