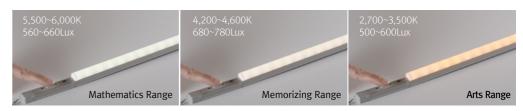

#### Study Mode Button

Mode is changeable as pushing button

① Reading (1,000 ~ 1,250 lux)

② Language (680 ~ 780 lux)

③ Creativity (500 ~ 600 lux) Mathematics (560 ~ 660 lux)

⑤ Resting