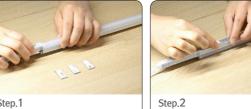

#### Installation Method

Assemble switch & lighting fixture

Step.3 Remove 3M Tape cover & attach fixture body on desired location

Attach magnet catches on fixture

Connect power & turn switch on