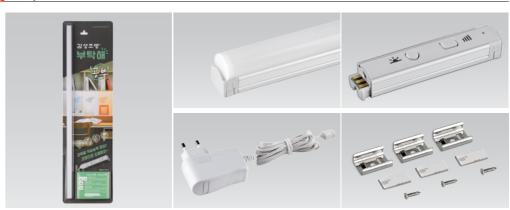

ification

| Model Name                 | Power<br>Input | Lamp<br>Power | Efficiency | Color<br>Rendering | Available Color | Operating<br>Temperature |
|----------------------------|----------------|---------------|------------|--------------------|-----------------|--------------------------|
| Compact Shelf<br>Light-DDV | AC 220V        | 12W           | 80 lm/W    | Ra > 80            | 2,700 K~6,000 K | -10~40°C                 |

## Dimension

| Model Name    | Power<br>Input<br>(V) | Lamp<br>Power<br>(W) | A<br>(mm) | B<br>(mm) | C<br>(mm) |
|---------------|-----------------------|----------------------|-----------|-----------|-----------|
| Compact Shelf | AC220                 | 11.6                 | 560       | 90        | 20        |





## Characteristics



## Components



#### Installation Method



Assemble switch & lighting fixture



Step.3 Remove 3M Tape cover & attach fixture body on desired location



Attach magnet catches on fixture

Connect power & turn switch on

## User's Guide (Button)



#### Power On ıIII

Once button is pushed, light turns on as previously

Lighting mode is controllable for initial 30 seconds.



#### Study Mode Button

Mode is changeable as pushing button

① Reading (1,000 ~ 1,250 lux)

② Language (680 ~ 780 lux)

③ Creativity (500 ~ 600 lux) Mathematics (560 ~ 660 lux)

⑤ Resting



## Lighting Level Control Button

Lighting level is controllable through four different levels as pushing button Off > Full > 75% > 50% > 25%





Push any button once to turn off the light

168 169