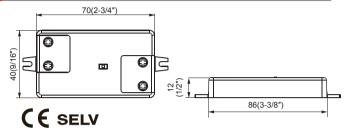

## Dimension (mm/inches)

|        | Dimension in mm(inch)      | Hole opening diameter(D) | Board<br>thickness(L) |
|--------|----------------------------|--------------------------|-----------------------|
| Sensor | 017.5 11 2000              | Ø13mm                    | > 1mm                 |
|        | (011/16") (7/16")(78-3/4") | Ø1/2")                   | (1/16 ")              |