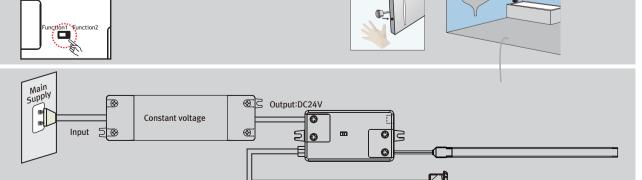

### Application

- If mounted outside a door or a cabinet, please select the bistable function
- 2. Move hand over the detector, the lamps turn on
- 3. Move hand over the detector once again, the lamps turn off