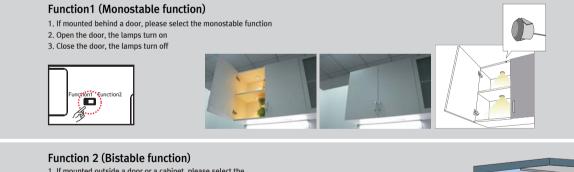

### Application

- If mounted outside a door or a cabinet, please select the bistable function
- 2. Move hand over the detector, the lamps turn on
- 3. Move hand over the detector once again, the lamps turn off