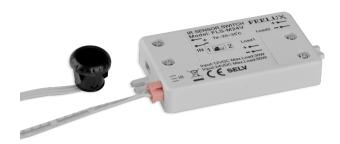

# FLS-M24V

Door and motion detection sensor

### Product Features

- IR sensor for LED lighting
- With 2 selectable functions before installation
- Detection range: less than 5cm(2") is recommended